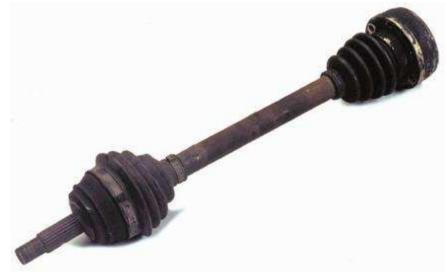

#### > Replaceable core

- Shaft is complete
- Shaft is not dismounted
- Gear hub and gear connection are not damaged
- Shaft is not deformed
- No strong rust