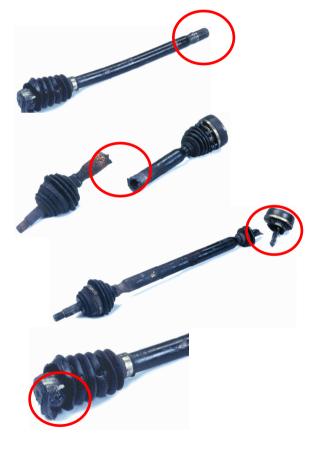

# **Core Inspection**

> Free of charge and expert disposal of non recycleable cores by GKN

- Incomplete shafts
- Broken shafts
- Destroyed and dismounted shafts
- Loose joints
- Externally strong damaged joints

#### will be disposed of free of charge!