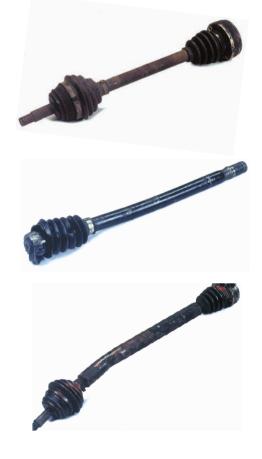

# **Core Inspection**

#### > Replaceable core

- Shaft is complete
- Shaft is not dismounted
- Gear hub and gear connection are not damaged
- Shaft is not deformed
- No strong rust







#### > Non replaceable core

## Not repairable

• The old shaft shows strong rust

### Not repairable

• The shaft is deformed and the wheel side joint is missing

## Not repairable

The shaft is deformed





**GKN Driveline** 

# **Core Inspection**

> Free of charge and expert disposal of non recycleable cores by GKN

- Incomplete shafts
- Broken shafts
- Destroyed and dismounted shafts
- Loose joints
- Externally strong damaged joints

#### will be disposed of free of charge!